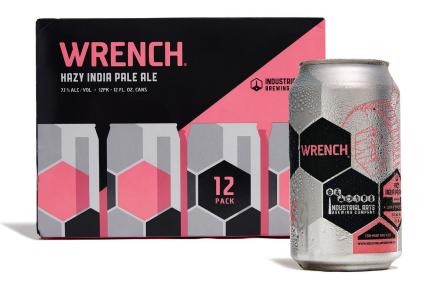

## WRENCH HAZY IPA 12 OZ CANS / 12 PACK

A pithy explosion of aroma and flavor, beyond hazy, and loaded with hops to the point of stickiness.

**ABV: 7.1%** 

HOPS: Citra, Mosaic
MALTS: Pils, Wheat, Oat