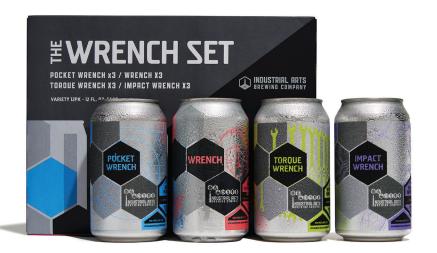

## HAZY IPA VARIETY PACK 12 OZ CANS / 12 PACK

#### **POCKET WRENCH**

Hazy Pale Ale // 4.5% ABV

#### **WRENCH**

Hazy Northeast IPA // 7.1% ABV

#### **TORQUE WRENCH**

Hazy Double IPA // 8.2% ABV

#### IMPACT WRENCH

Hazy Triple IPA // 10% ABV