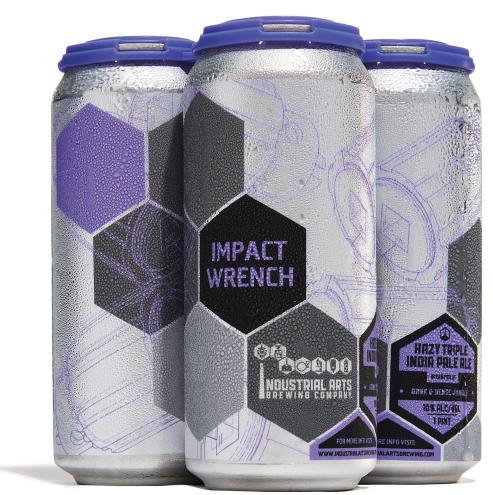

## IMPACT WRENCH • TRIPLE IPA •

At 10% ABV, this is the first beer we've made to hit double digits. Mosaic, Simcoe and Comet hops blast through a base of spelt, wheat and oats for a full-bodied lupulin-loaded flavor-blast.

**ABV:** 10% // **AVAILABILITY:** Cans: 6/4/16oz. // **MALTS:** Spelt, Wheat, Oat, Pilsner, Munich, Vienna **HOT SIDE HOPS:** Centennial, Chinook, Cascade // **DRY SIDE HOPS:** Mosaic, Simcoe, Vic Secret, Comet