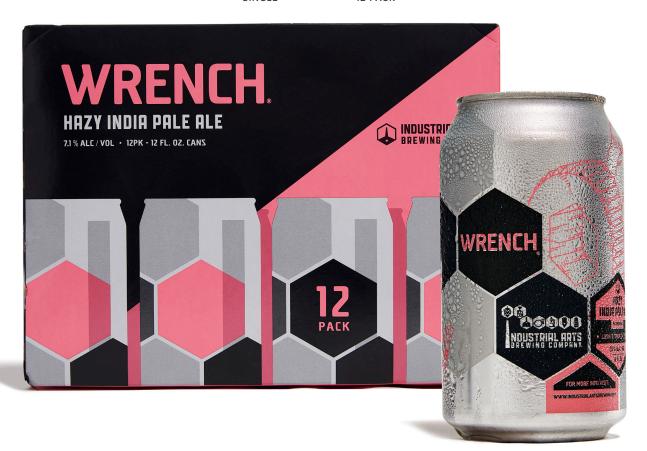

## WRENCH

HAZY IPA

A pithy explosion of aroma and flavor, beyond hazy, and loaded with hops to the point of stickiness.

ABV: 7.1% // HOPS: Citra, Mosaic // MALTS: Pils, Wheat, Oat AVAILABILITY: Cans: 6/4/16oz. & 12/12oz. // Draft: 1/4bbl & 1/2bbl