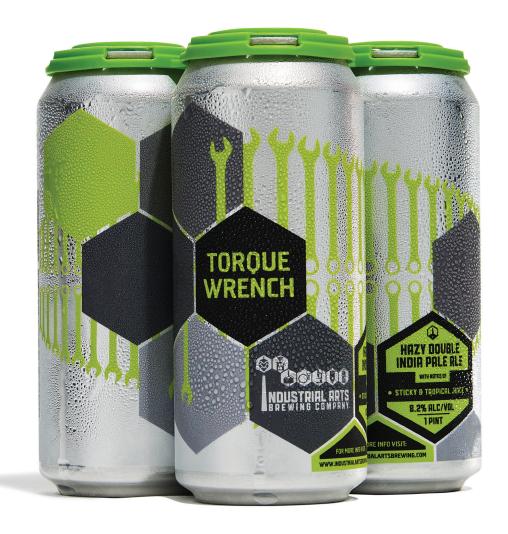

## TORQUE WRENCH

## HAZY DOUBLE INDIA PALE ALE

Presents with pale haze, intense aromas and a chewy mouthfeel that bites you back. Torque blows up the tropical base of Wrench and then tightens it with a big old dose of that CRYO SIMCOE.

ABV: 8.2% // HOPS: Citra, Mosaic, Cascade, Simcoe, Chinook

MALTS: Pils, Wheat, Oat, Vienna

AVAILABILITY: Cans: 6/4/16oz. // Draft: 1/4bbl