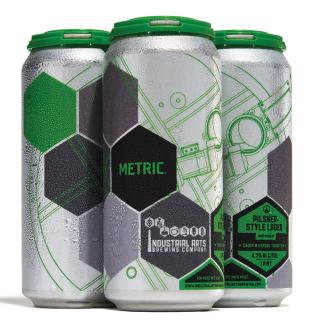

Classic, creamy and herbaceous. Clean malt and refined noble hop character come together in the best way. Repeatable.

ABV: 4.7% // HOPS: Hallertau, Perle // MALT: Pils AVAILABILITY: Cans: 6/4/16oz. & 2/12/12oz // Draft: 1/4bbl & 1/2bbl