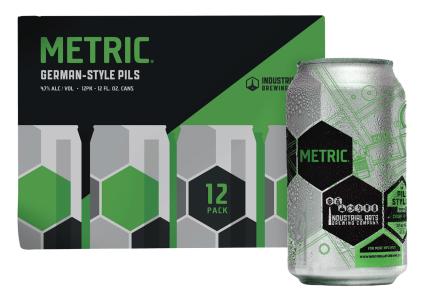

Classic, creamy and herbaceous. Clean malt and refined noble hop character come together in the best way. Repeatable.

ABV: 4.7% // HOPS: Hallertau, Perle // MALT: Pils AVAILABILITY: Cans: 6/4/16oz. & 2/12/12oz // Draft: 1/4bbl & 1/2bbl