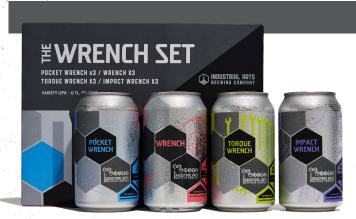

# THE WRENCH SET

### 12 PACK

### **POCKET WRENCH**

### HAZY PALE ALE / 4.5% ABV

Tropical & Misty

### WRENCH

### HAZY NORTHEAST IPA / 7.1% ABV

Lush & Zesty

### **TORQUE WRENCH**

HAZY DOUBLE IPA / 8.2% ABV

Sticky & Tropical

### IMPACT WRENCH

HAZY TRIPLE IPA / 10% ABV

Dank & Dense