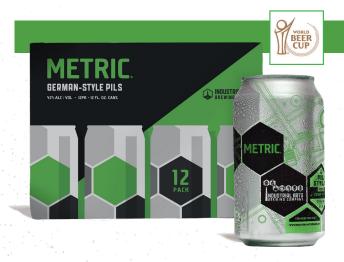

# **METRIC**

## **PILSNER STYLE LAGER / ABV: 4.7%**

Classic, crisp, and herbaceous. Clean malt and refined noble hop character come together in the best way.

HOPS: Hallertauer Mittelfrüh, Perle

MALTS: Pils CANS: 2/12/12oz. 12 PACK